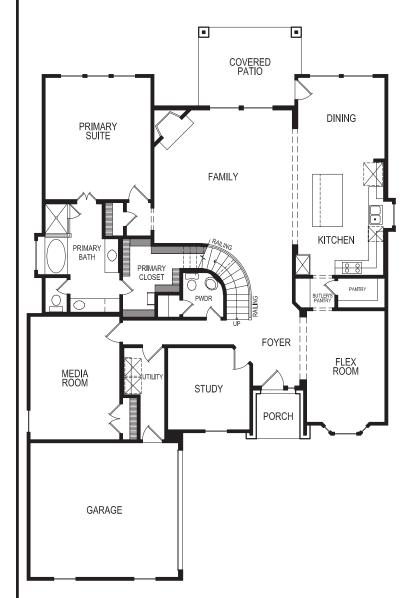

FIRST FLOOR PLAN

OPTIONAL SHOWER IN THE POWDER BATH SECOND FLOOR PLAN

We reserve the right to make additions or alterations from this plan in a continuing effort to provide you with a better home.

**BIRCHWOOD 2FSW** 