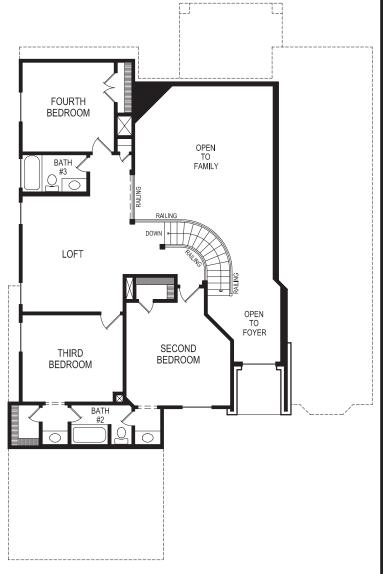

FIRST FLOOR PLAN

OPTIONAL SHOWER IN THE POWDER BATH SECOND FLOOR PLAN

We reserve the right to make additions or alterations from this plan in a continuing effort to provide you with a better home.

**BIRCHWOOD 2FSW** 