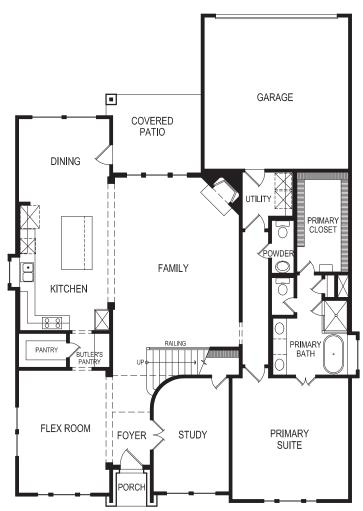

STONEHAVEN 45 2R-CW

45-65-3390

A STANDARD ELEVATION

**B** STANDARD ELEVATION

C STANDARD ELEVATION

**CC** PREMIUM ELEVATION

**E** PREMIUM ELEVATION

ELEVATION F FLOOR PLAN CHANGES FIRST FLOOR PLAN