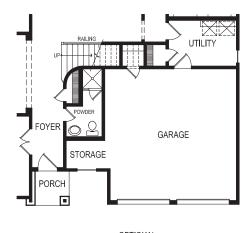

## FIRST TEXAS Gallery Custom HOMES HOMES

FIRST FLOOR PLAN

SECOND FLOOR PLAN

OPTIONAL SHOWER IN THE POWDER BATH

We reserve the right to make additions or alterations from this plan in a continuing effort to provide you with a better home.

STONEHAVEN 45 2F

www.FirstTexasHomes.com

45-65-2-3452