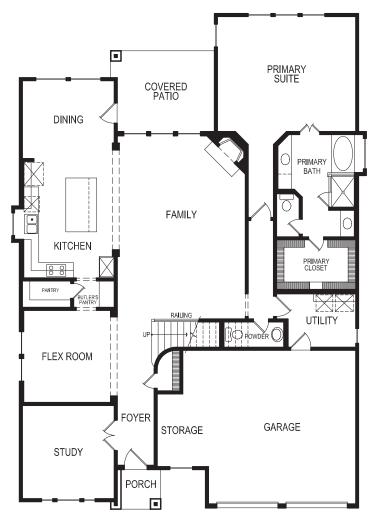

## FIRST TEXAS Gallery Custom HOMES HOMES

FIRST FLOOR PLAN

SECOND FLOOR PLAN

OPTIONAL SHOWER IN THE POWDER BATH

We reserve the right to make additions or alterations from this plan in a continuing effort to provide you with a better home.

STONEHAVEN 45 2F

www.FirstTexasHomes.com

45-65-2-3452