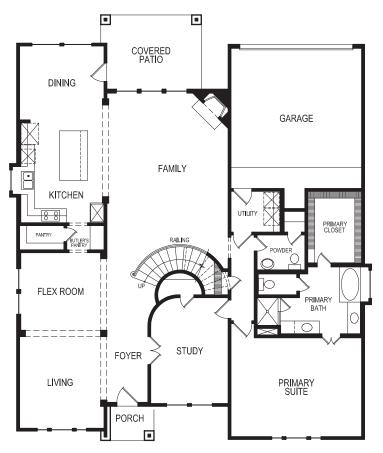

## FIRST TEXAS Gallery Custom HOMES HOMES

FIRST FLOOR PLAN

OPTIONAL BUTLER'S PANTRY WITH DINING ONLY

www.FirstTexasHomes.com

NOOK GARAGE PRIMARY CLOSET KITCHEN PRIMARY OPTIONAL SHOWER IN THE POWDER BATH DINING We reserve the right to make additions or alterations from this plan in a continuing effort to provide you with a better home.