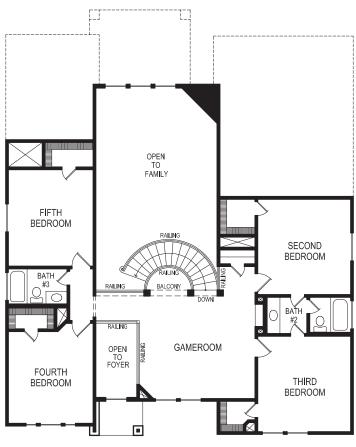

SECOND FLOOR PLAN

STONEHAVEN 2R

50-60-4-3644

SHOWN WITH OPTIONAL STONE & BAY WINDOW

SHOWN WITH OPTIONAL STONE В

SHOWN WITH OPTIONAL STONE С

**CC** PREMIUM ELEVATION

**E** PREMIUM ELEVATION

PREMIUM ELEVATION

SECOND FLOOR PLAN

Elevations are designers' interpretation. Variations will occur with finished product.

STONEHAVEN 2R

50-60-4-3644 www.FirstTexasHomes.com

G PREMIUM ELEVATION

H PREMIUM ELEVATION