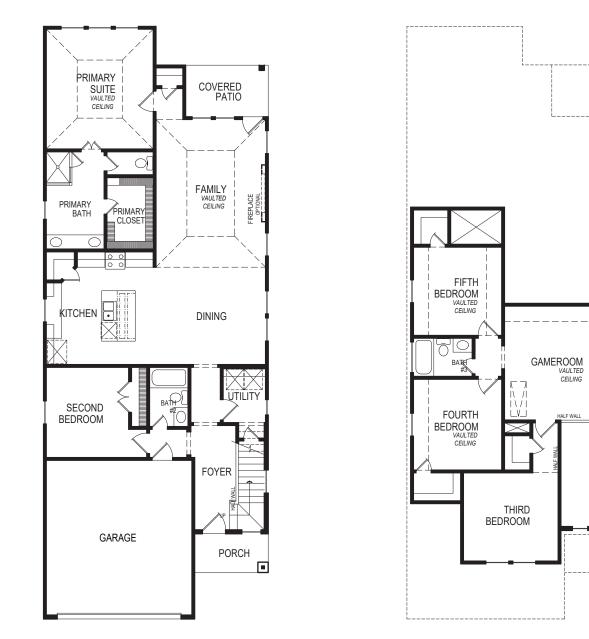

## FIRST TEXAS HOMES

TRUMAN SELECT F | 5 💻 | 3 🏪 | 2 🚘 | 2,508 SQFT

COVERED PATIO

FAMILY VAULTED CEILING 13' - 18'

OPTIONAL VAULTED CEILING IN FAMILY

E AC

SECOND FLOOR PLAN

FIRST FLOOR PLAN