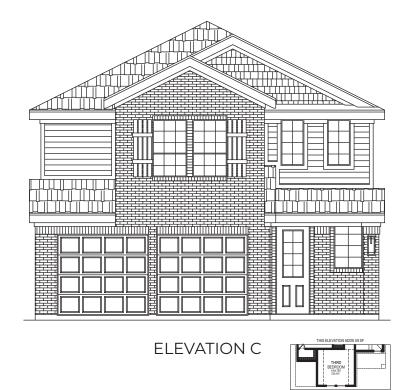

## FIRST TEXAS HOMES

TRUMAN SELECT F | 5 💻 | 3 🏪 | 2 🚘 | 2,508 SQFT



COVERED PATIO

FAMILY VAULTED CEILING 13' - 18'

OPTIONAL VAULTED CEILING IN FAMILY

E AC

SECOND FLOOR PLAN

FIRST FLOOR PLAN

733



PREMIUM ELEVATION A

PREMIUM ELEVATION B



## **FIRST TEXAS HOMES**<sup>®</sup>

Select Series



As part of our ongoing development process aimed at delivering better homes, First Texas Homes reserves the right to make additions or alterations to this plan. This may involve changes to the floor plan layout, elevations, and specifications regarding square footage, bed and bathroom count. For more information or to address any inquiries, please speak with a Sales Consultant.