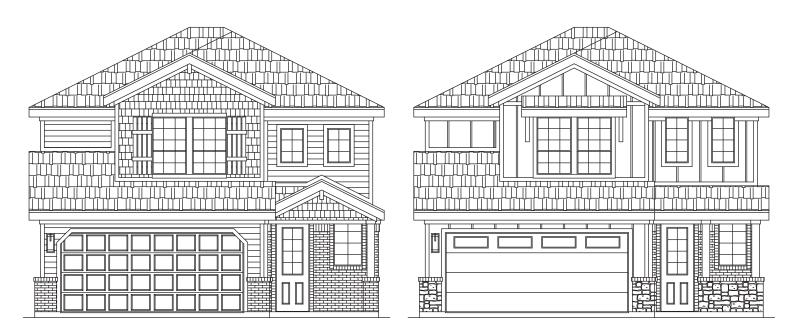

## FIRST TEXAS HOMES

TRUMAN SELECT F | 5 💻 | 3 🏪 | 2 🚘 | 2,508 SQFT



COVERED PATIO

FAMILY VAULTED CEILING 13' - 18'

OPTIONAL VAULTED CEILING IN FAMILY

E AC

SECOND FLOOR PLAN

FIRST FLOOR PLAN

733



PREMIUM ELEVATION A

PREMIUM ELEVATION B



## **FIRST TEXAS HOMES**<sup>®</sup>

Select Series



As part of our ongoing development process aimed at delivering better homes, First Texas Homes reserves the right to make additions or alterations to this plan. This may involve changes to the floor plan layout, elevations, and specifications regarding square footage, bed and bathroom count. For more information or to address any inquiries, please speak with a Sales Consultant.