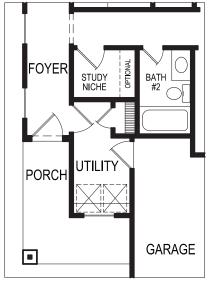

## FIRST TEXAS HOMES

LINCOLN SELECT F | 3 💻 | 2 늘 | 2 🚘 | 1,546 SQFT

COVERED PATIO PRIMARY FIREPLACE OPTIONAL SUITE FAMILY VAULTED CEILING CEILING PRIMARY PRIMARY CLOSET DINING VAULTED CEILING 00 :=:=:=:=:= ٦ 00 • THIRD KITCHEN BEDROOM VAULTED CEILING FOYER OPTIONAL STÚDY NICHE BATH #2  $\bigcirc$ SECOND BEDROOM UTILITY PORCH GARAGE